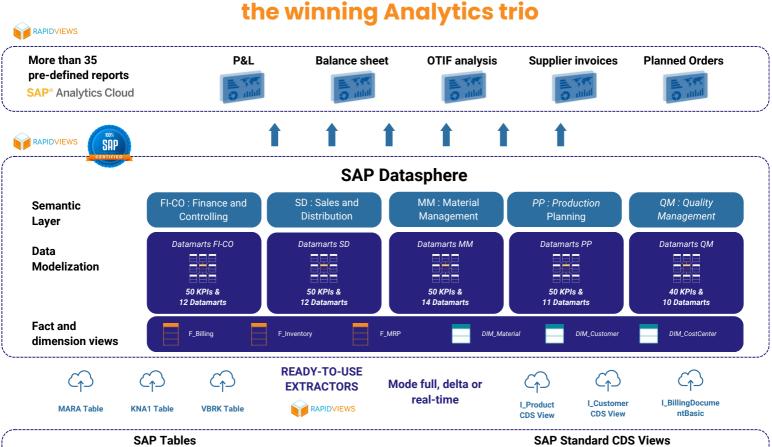

# SAP S/4HANA + SAP Datasphere + Rapid Views: the winning Analytics trio

# **Value proposition**

With RapidViews Business Content, **accelerate your Analytics project** for consolidated reporting on SAP
Datasphere / Data warehouse Cloud with a solid foundation dedicated to BI.

**After only 10 days** of deployment per module, IT & business users will be able to rely on this content **to build reports more quickly**.

**ECC / ECC ON HANA** 

S/4HANA

70% of your Analytics project ready to use

### 70% already done

Data & Analytics foundation covering 70% of the project (data model conception & realisation including a strong semantic layer)